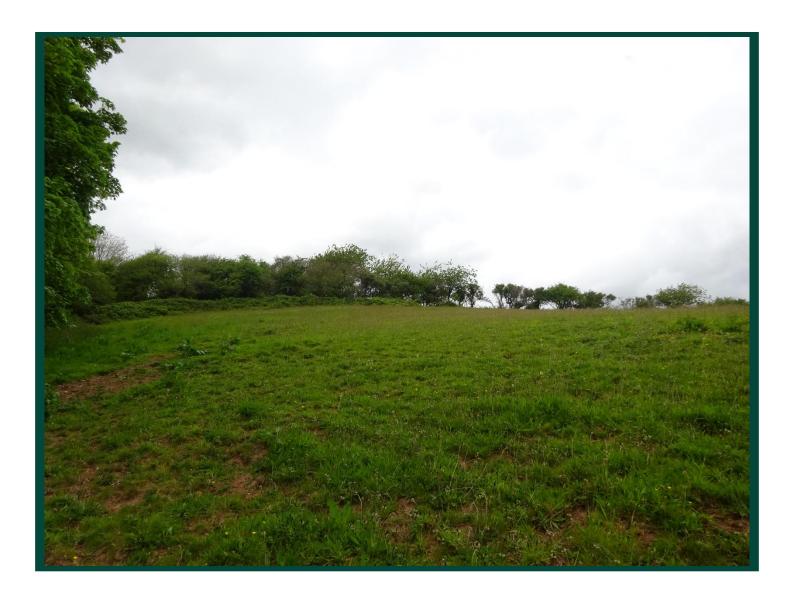

#### **BRIEF DESCRIPTION**

This parcel of land is situated approximately one mile to the west of Looe.

The land comprises approximately 2.68 acres (1.08 hectares) of pasture land which would be ideal for equine use.

There is a reasonable public roadway access to the enclosures to the south.

There is a natural water supply available within the woodland which can be included if desired.

There is a public footpath around the northern and western boundaries of the central field.